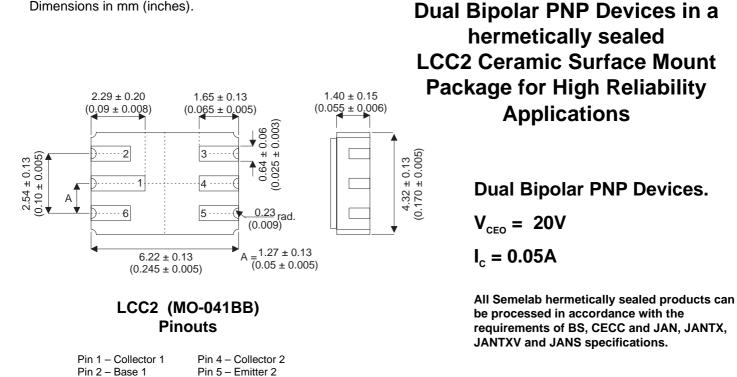

## 2N727DCSM

Dimensions in mm (inches).

Pin 3 - Base 2

| Parameter                 | Test Conditions                       | Min. | Тур. | Max. | Units |
|---------------------------|---------------------------------------|------|------|------|-------|
| V <sub>CEO</sub> *        |                                       |      |      | 20   | V     |
| I <sub>C(CONT)</sub>      |                                       |      |      | 0.05 | А     |
| h <sub>FE</sub>           | @ (V <sub>CE</sub> / I <sub>C</sub> ) |      |      |      | -     |
| f <sub>t</sub>            |                                       |      |      |      | Hz    |
| P <sub>D</sub>            |                                       |      |      | 0.3  | W     |
| * Maximum Working Voltage |                                       |      |      |      |       |

Semelab plc. Telephone +44(0)1455 556565. Fax +44(0)1455 552612.

Pin 6 - Emitter 1